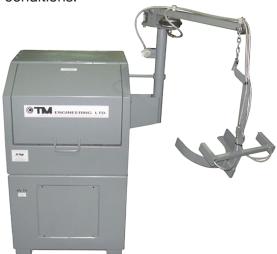

## TM/MAX2 Pulverizer

## COMPREHENSIVE RANGE FOR OPTIMAL PULVERIZING

Meet the TM/MAX2, tailored to cater to a wide spectrum of grinding requirements. This machine combines both functionality and user convenience, ensuring that regardless of the size of your task, from minimal to extensive, it delivers consistently efficient results.

- Universal Barrel Compatibility: Easily accepts grinding barrels from 50mL up to 2Kg.
- Quick Access & Secure Clamping:
   Integrated pneumatic clamping system paired with a lightweight aluminum door for easy accessibility.
- High-Performance Motor: Tailored to function seamlessly, even in extreme conditions.

- Cutting-edge Enclosure: Enjoy reduced noise levels, courtesy of the sounddampening feature encased in a modern modular frame.
- Optimized Grinding Efficiency:
   Experience faster and more uniform grinding with specially designed 1Kg and 2Kg barrels.
- Ergonomic Framework: Assists users in maintaining a comfortable posture during barrel checks.
- Optional Air Hoist: Eliminate manual lifting and enhance operator convenience with this add-on.
- Adaptable Setup: Featuring leveling feet for height customization and a multifaceted panel with an electronic timer that's mountable on either side.
- Exclusive Grinding Barrels: Available with our patented 1Kg and 2Kg barrels for improved performance.