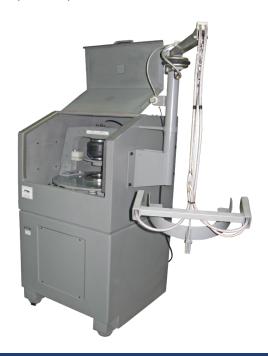

## TM/MAX2 Pulverizer

## COMPREHENSIVE RANGE FOR OPTIMAL PULVERIZING

Meet the TM/MAX2, tailored to cater to a wide spectrum of grinding requirements. This machine combines both functionality and user convenience, ensuring that regardless of the size of your task, from minimal to extensive, it delivers consistently efficient results.

- Universal Barrel Compatibility: Easily accepts grinding barrels from 50mL up to 2Kg.
- Quick Access & Secure Clamping:
   Integrated pneumatic clamping system paired with a lightweight aluminum door for easy accessibility.
- High-Performance Motor: Tailored to function seamlessly, even in extreme conditions.

- Cutting-edge Enclosure: Enjoy reduced noise levels, courtesy of the sounddampening feature encased in a modern modular frame.
- Optimized Grinding Efficiency:
   Experience faster and more uniform grinding with specially designed 1Kg and 2Kg barrels.
- Ergonomic Framework: Assists users in maintaining a comfortable posture during barrel checks.
- Optional Air Hoist: Eliminate manual lifting and enhance operator convenience with this add-on.
- Adaptable Setup: Featuring leveling feet for height customization and a multifaceted panel with an electronic timer that's mountable on either side.
- Exclusive Grinding Barrels: Available with our patented 1Kg and 2Kg barrels for improved performance.