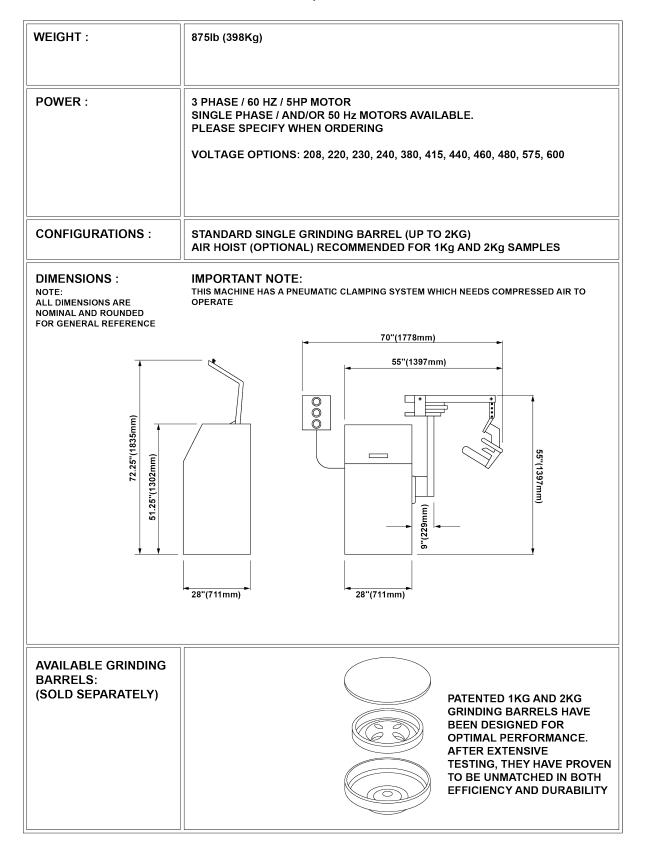

n seamlessly, even in extreme conditions.



- Cutting-edge Enclosure: Enjoy reduced noise levels, courtesy of the sounddampening feature encased in a modern modular frame.
- Optimized Grinding Efficiency:
   Experience faster and more uniform grinding with specially designed 1Kg and 2Kg barrels.
- Ergonomic Framework: Assists users in maintaining a comfortable posture during barrel checks.
- Optional Air Hoist: Eliminate manual lifting and enhance operator convenience with this add-on.
- Adaptable Setup: Featuring leveling feet for height customization and a multifaceted panel with an electronic timer that's mountable on either side.
- Exclusive Grinding Barrels: Available with our patented 1Kg and 2Kg barrels for improved performance.





## TM/MAX2 Pulverizer Technical Specifications