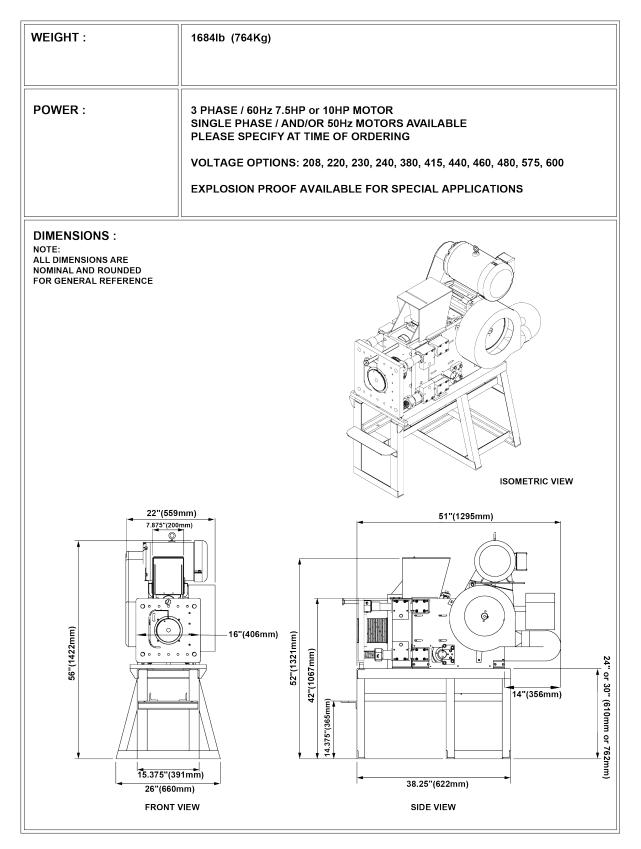

## Bronto Jaw Crusher Technical Specifications

- **High-Powered Motors:** Choose between a 7.5 HP or 10 HP motor, with the option for explosion-proofing in specialized applications.
- Variable Speed Control: Features a wired remote control for variable speed settings, including an explosion-proof variant for special requirements.
- Industry-Specific Customization: Ideal for the polysilicon sector, featuring specialized components like tungsten, UHMW, and polyurethane lining to prevent contamination.
- **Design Flexibility:** Available with full environmental enclosures, optional integration with a Rotary Sample Splitter, lifting mechanisms, and more. Custom design options to suit individual customer requirements.