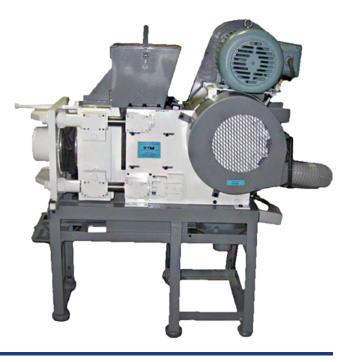

## Bronto Jaw Crusher

## THE PINNACLE OF CRUSHING POWER

Elevate your rock and material crushing game with the Bronto Jaw Crusher—our largest and most formidable model. Built on the foundation of our industry-leading Terminator Jaw Crusher, the Bronto has been engineered to tackle even the most demanding crushing conditions.

## UNMATCHED CRUSHING CAPACITY

Featuring an expansive input gap of 7-1/2'' x 7-1/2'' (190.5 mm x 190.5 mm), the Bronto Jaw Crusher has the capability to crush larger rocks and other dry materials faster and more efficiently than any comparable jaw crusher on the market.