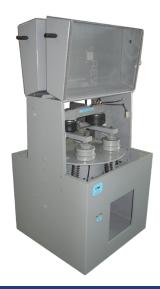

# Multiple Head Pulverizer

## KEY FEATURES

- Easy Accessibility: Lightweight aluminum lift doors on both ends allow for unhindered access to grinding barrels. Its double-door design enhances the workflow, ensuring quicker barrel removal and replacement.
- Tailored Grinding Cycles: The machine features an automatic air clamp and an electronic timer, facilitating customizable grinding durations to match your specific needs.
- Built to Last & Perform Quietly: Encased in a sturdy stainless-steel cabinet, it's designed for longevity. Plus, its sound dampening enclosure ensures a quieter operation environment.
- Rapid and Fine Pulverizing: The pneumatic clamping system is crafted for efficient multi-sample processing, achieving an analytical fineness in no time.
- Ergonomic Lifting Solutions: Depending on the volume of your work, one or two air hoists can be installed on either side of the machine. While they're highly recommended for 1Kg barrels or larger, several of our customers find them useful for 250mL or 500mL barrels. These hoists not only ease the task of lifting but, when dual hoists are in play, they speed up the loading and unloading process significantly.
- Powerful & Durable: At its core, this
  pulverizer operates on a heavy-duty
  motor, ensuring persistent and consistent
  performance. This powerhouse is
  encapsulated within a sound-dampening,
  rugged stainless-steel frame.