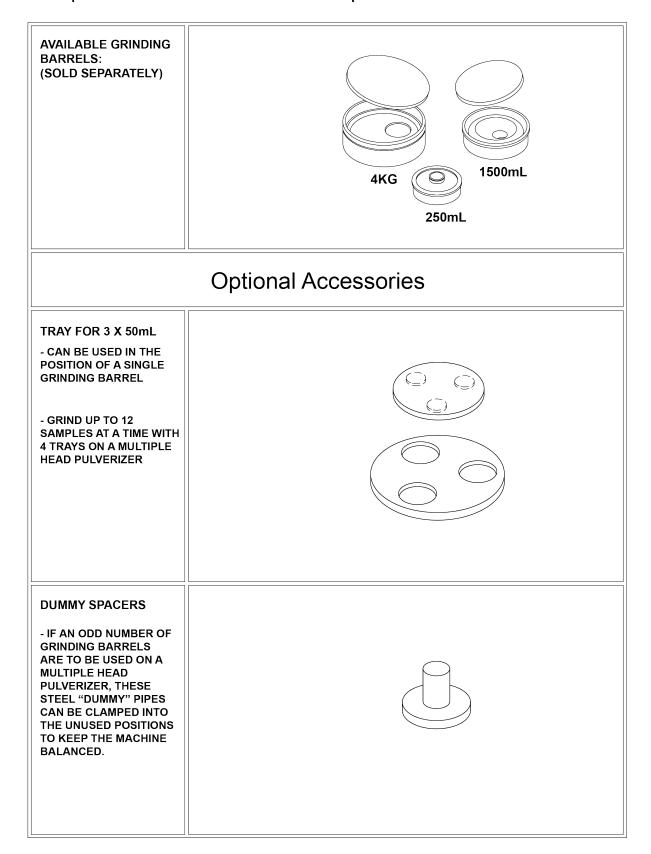

Moreover, for those seeking further flexibility, our 4KG/4x1000 model stands out. This specialized unit can handle a single 4KG grinding barrel, or, if the task demands, four 1000ML grinding barrels simultaneously.

A tray designed to hold three 50mL containers is compatible with the slot of a single grinding barrel. Utilize four such trays simultaneously on the Multiple-Head Pulverizer to process up to 12 samples concurrently.