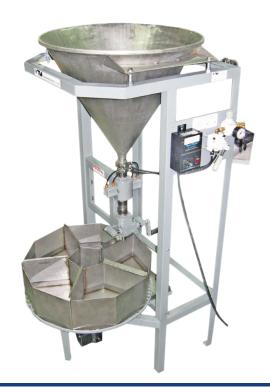

## Slurry Sample Divider

## ACCURATE SEPARATION FOR VARIOUS USES – SLUDGE/LIQUID DIVIDER

Experience consistent performance with our Sludge/Liquid Divider. Designed for handling difficult materials, it offers reliable and precise division of sludge or liquids.

- Adjustable Speed Rotary Table: Find the ideal operational speed within a range of 0-62rpm, tailored to meet diverse process requirements.
- Versatile Receiving Dividers: Our containers come in multiple sizes, ready to accommodate all types of requirements, ensuring precise and convenient collection of samples.

- Efficient Design: Any rejected liquid is conveniently collected beneath the rotary table, promoting a cleaner work environment and easier disposal.
- Durability and Ease: All components in direct contact with the sludge or liquid are made of stainless steel, providing corrosion resistance, longevity, and straightforward maintenance.
- Pre-mixing Shakers: We offer specialized shakers for pre-mixing sedimentary liquids, ensuring optimal consistency before the division process.
- Safe and Secure: The system is equipped with an enclosure featuring an interlock safety switch, ensuring operational safety.
- Mobile and Convenient: A wheeled cart is provided for easy movement of the slurry divider, promoting enhanced workflow and flexibility.