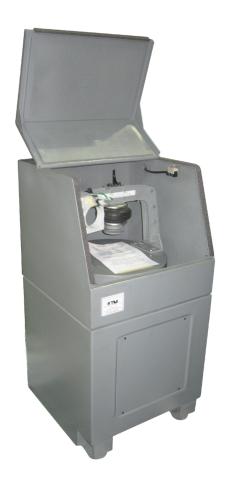

## TM/G1500 Pulverizer

## THE TM/G1500 WITH ITS AUTOMATED CLAMPING SYSTEM SIMPLIFIES OPERATIONS

The TM/G1500 Pulverizer, a step up from the TM/STLX in size, features a lightweight aluminum door for effortless handling. It offers an automatic clamping feature and can accommodate grinding barrels ranging from 50ml to 500ml. Depending on your needs, the TM/G1500 can come with or without an air hoist.

- Grinding Barrel Range: From 50ml to 500ml, ensuring adaptability for diverse requirements.
- Mountable Control Panel: Features an electronic timer, offering side-mounting options for operational flexibility.
- Air Hoist Option: Choose between models with or without an air hoist depending on your needs.
- Reliability: Engineered with a heavy-duty motor, the TM/G1500 promises durability and reliability.