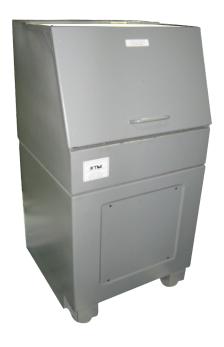

## TM/G1500 Pulverizer

## THE TM/G1500 WITH ITS AUTOMATED CLAMPING SYSTEM SIMPLIFIES OPERATIONS

The TM/G1500 Pulverizer, a step up from the TM/STLX in size, features a lightweight aluminum door for effortless handling. It offers an automatic clamping feature and can accommodate grinding barrels ranging from 50ml to 500ml. Depending on your needs, the TM/G1500 can come with or without an air hoist.