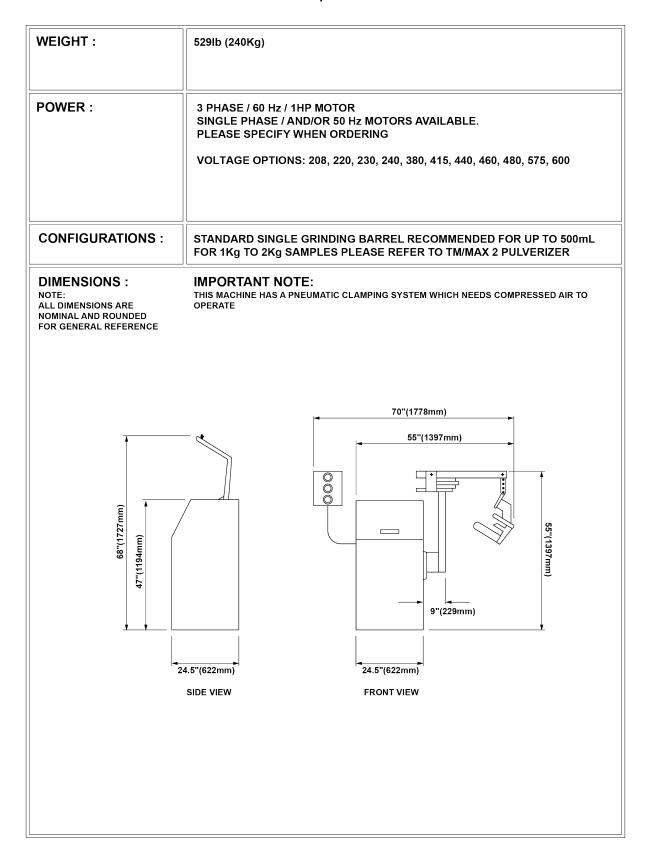

rels ranging from 50ml to 500ml. Depending on your needs, the TM/G1500 can come with or without an air hoist.



While the TM/G1500 was initially designed to be compatible with 1000mL and 1500mL grinding barrels, for operations requiring these sizes, we recommend the TM/MAX2 Pulverizer. It's designed for greater efficiency and speed.



- Grinding Barrel Range: From 50ml to 500ml, ensuring adaptability for diverse requirements.
- Mountable Control Panel: Features an electronic timer, offering side-mounting options for operational flexibility.
- Air Hoist Option: Choose between models with or without an air hoist depending on your needs.
- Reliability: Engineered with a heavy-duty motor, the TM/G1500 promises durability and reliability.





## TMG/1500 Pulverizer Technical Specifications