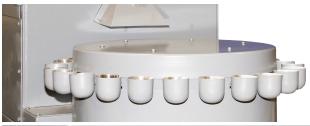

- Intuitive PLC Control: Comes with an LCD touch-screen display terminal for userfriendly interactions.
- Real-Time Feedback: Receive live updates on the machine's status.
- Receiving Carousel Choices: Available in both "Cup Style" and "Bag Style" configurations.
- Cross-Contamination Prevention:
   Programmable cleaning cycles to avoid cross-sample contamination.
- Variable Feeding/Receiving Stations:
   24 stations, available in both 'bag-style' or cup configurations.
- Broad Grinding Capacity: Choose between 250mL or 500mL, with 250mL being the most popular size.
- Efficient Grinding Cycle: Takes as little as 60 seconds per sample.