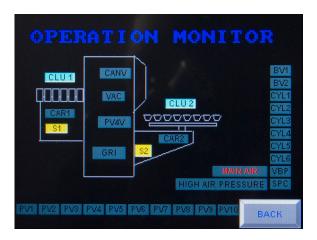

- Intuitive PLC Control: Comes with an LCD touch-screen display terminal for userfriendly interactions.
- Real-Time Feedback: Receive live updates on the machine's status.
- Receiving Carousel Choices: Available in both "Cup Style" and "Bag Style" configurations.
- Cross-Contamination Prevention:
   Programmable cleaning cycles to avoid cross-sample contamination.
- Variable Feeding/Receiving Stations:
   24 stations, available in both 'bag-style' or cup configurations.
- Broad Grinding Capacity: Choose between 250mL or 500mL, with 250mL being the most popular size.
- Efficient Grinding Cycle: Takes as little as 60 seconds per sample.