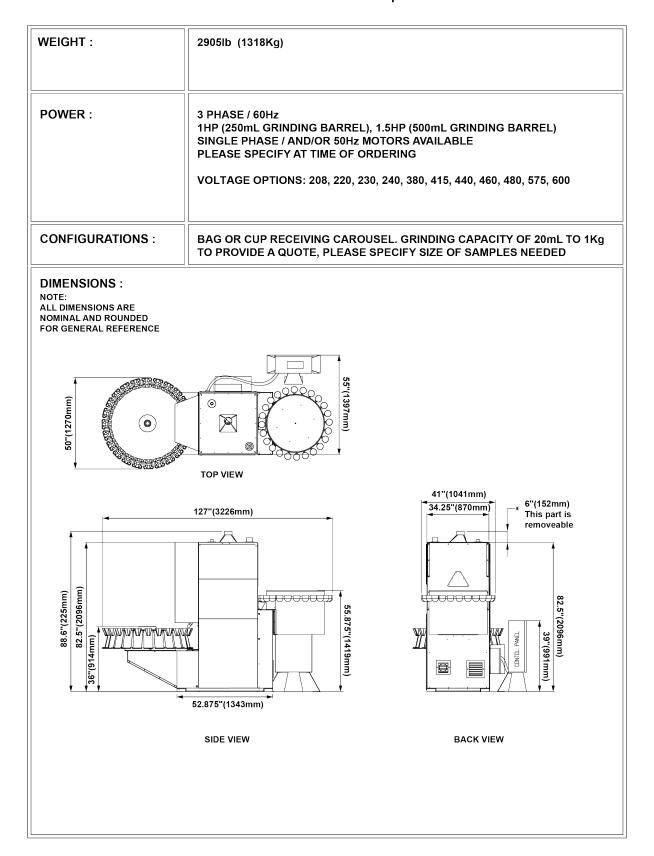

nding Capacity: Choose between 250mL or 500mL, with 250mL being the most popular size.
- Efficient Grinding Cycle: Takes as little as 60 seconds per sample.







- Automated Cleaning: Built-in automatic cleaning system between samples.
- Modular Flexibility: PLC controller with modular electrical and pneumatic components for limitless operational flexibility.
- Fail-Safe Measures: Integrated sensors ensure machine shutdown during system failure.
- Diagnostic Messaging: On-screen display messages identify the cause of any operational malfunction.

#### **CUSTOMIZABLE OPTIONS**

Options such as intermediate cleaning runs, time metering, and special voltage requirements can be tailored to your needs and are priced upon request.





### XT1000 Automatic Pulverizer Technical Specifications