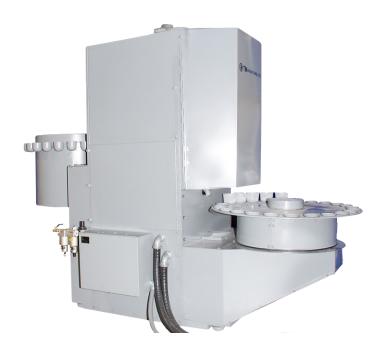

## SETTING THE BENCHMARK FOR AUTOMATED GRINDING TECHNOLOGY

The XT1000 Automatic Pulverizer is trusted by mining companies for its efficiency and dependability. This machine offers a practical solution for automated grinding, reducing labor costs and increasing sample throughput. It has been developed with customer feedback and rigorous testing to meet industry demands for years to come.

#### A VERSATILE SAMPLE PROCESSING UNIT

Suitable for operations where time and cost efficiency are important, the XT1000 Automatic Pulverizer is a reliable sample processing unit. It has been serving mining companies in North and South America for over two decades.